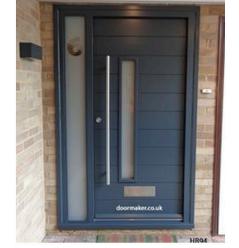

finish with the weatherboarding

Contemporary IG Doors finished in Anthraite Grey

Ral: 7016

Dwellings with render features -Sprayed rough cast finish Colour: Chalk

Chalk

Lioncourt

/arndon, Worcester, WR4 9FN