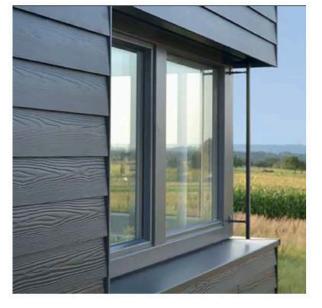

Charcoal Grey Redland **Duoplain tiles** to be used throughout development

Hawkins Stafforshire Blue Plain Clay Tile to plots 3,4,5,39,40 & 41 ONLY

Front Elevation

MarleyEternit

Cedral cladding: Cedral Lap weatherboard

Fibre cement Cedral Lap Weatherboard external cladding finished in slate grey. A rot free alternative to traditional weatherboarding with the visual appeal of natural timber.

Windows will also be Grey Slate in colour Ral: 7015 for a consistent

finish with the weatherboarding

Contemporary IG Doors finished in Anthraite Grey

Ral: 7016

Dwellings with render features -Sprayed rough cast finish Colour: Chalk

Chalk

Lioncourt

/arndon, Worcester, WR4 9FN