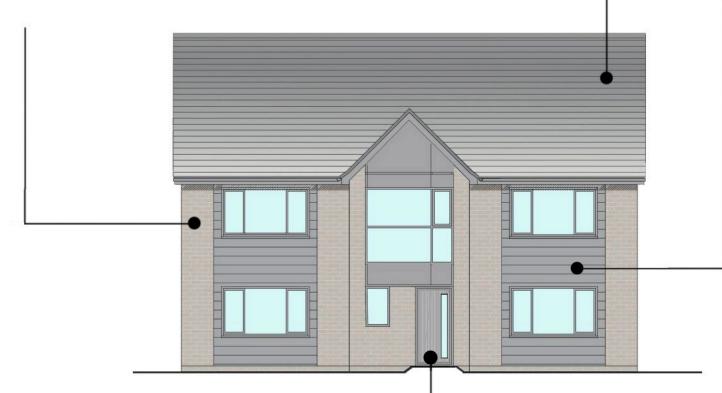

Charcoal Grey Redland **Duoplain tiles** to be used throughout development

Hawkins Stafforshire Blue Plain Clay Tile to plots 3,4,5,39,40 & 41 ONLY

Front Elevation

MarleyEternit

Cedral cladding: Cedral Lap weatherboard

Fibre cement Cedral Lap Weatherboard external cladding finished in slate grey. A rot free alternative to traditional weatherboarding with the visual appeal of natural timber.

Windows will also be Grey Slate in colour Ral: 7015 for a consistent

finish with the weatherboarding

Contemporary IG Doors finished in Anthraite Grey

Ral: 7016

Dwellings with render features -Sprayed rough cast finish Colour: Chalk

Chalk

Lioncourt

/arndon, Worcester, WR4 9FN